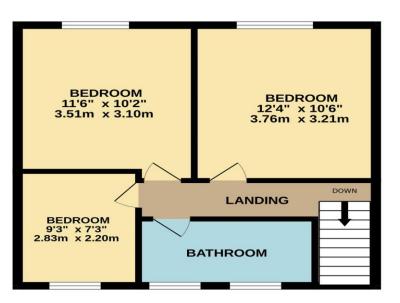

## Cavell Road, West Cheshunt, EN7 6JL

CHAIN FREE and well presented throughout. This THREE BEDROOM mid terrace property in the heart of sought after WEST CHESHUNT benefits from a CONVERTED GARAGE which can be used as a FOURTH BEDROOM or extra reception room as required. With off street parking, gas central heating and double glazed windows.

## Key features

- Chain Free
- Converted Garage
- Well Presented
- •Gas Central Heating
- **Property Information**

Tenure Freehold

Council Tax

**EPC** Rating

C

Local Authority Broxbourne Borough Council

- Off Street Parking
- Mid Terrace
- Sought After West Cheshunt Location
- Double Glazed Windows