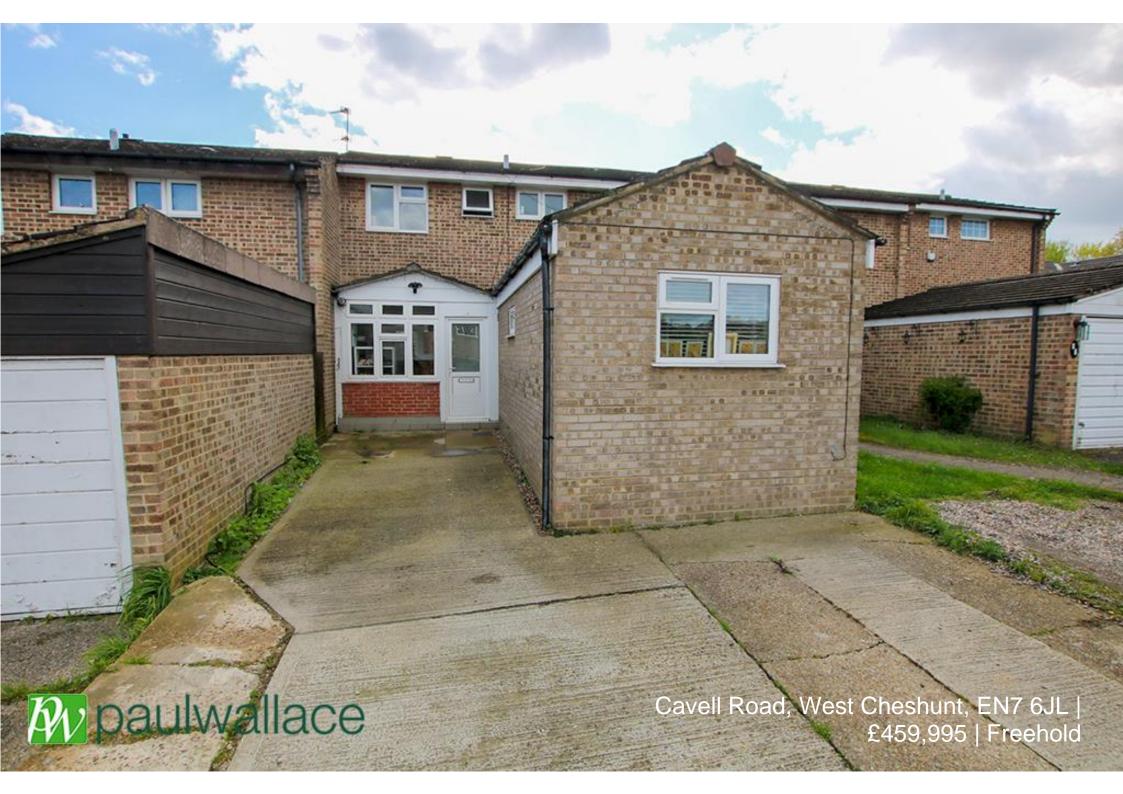

## Cavell Road, West Cheshunt, EN7 6JL

CHAIN FREE and well presented throughout. This THREE BEDROOM mid terrace property in the heart of sought after WEST CHESHUNT benefits from a CONVERTED GARAGE which can be used as a FOURTH BEDROOM or extra reception room as required. With off street parking, gas central heating and double glazed windows.

## Key features

- Chain Free
- Converted Garage
- Well Presented
- •Gas Central Heating
- **Property Information**

Tenure Freehold

Council Tax

**EPC** Rating

C

Local Authority Broxbourne Borough Council

- Off Street Parking
- Mid Terrace
- Sought After West Cheshunt Location
- Double Glazed Windows