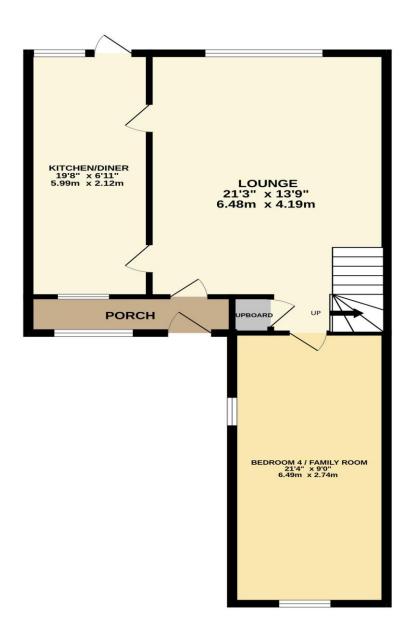

## Cavell Road, West Cheshunt, EN7 6JL

CHAIN FREE and well presented throughout. This THREE BEDROOM mid terrace property in the heart of sought after WEST CHESHUNT benefits from a CONVERTED GARAGE which can be used as a FOURTH BEDROOM or extra reception room as required. With off street parking, gas central heating and double glazed windows.

## Key features

- Chain Free
- Converted Garage
- Well Presented
- •Gas Central Heating
- **Property Information**

Tenure Freehold

Council Tax

**EPC** Rating

C

Local Authority Broxbourne Borough Council

- Off Street Parking
- Mid Terrace
- Sought After West Cheshunt Location
- Double Glazed Windows